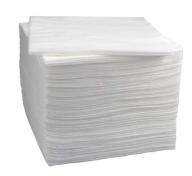

- Special Design with Increased Suction Power Suitable for Healthy Use 100%
- · Nature Friendly
- Our product, which we produce as a sports towel, has gained the satisfaction of individuals as a product that individuals need during or after sports in sports halls.
- It is 100% nature friendly and produced for healthy use.

Dimensions: 40 cm width x 40 cm length.

DI08765821